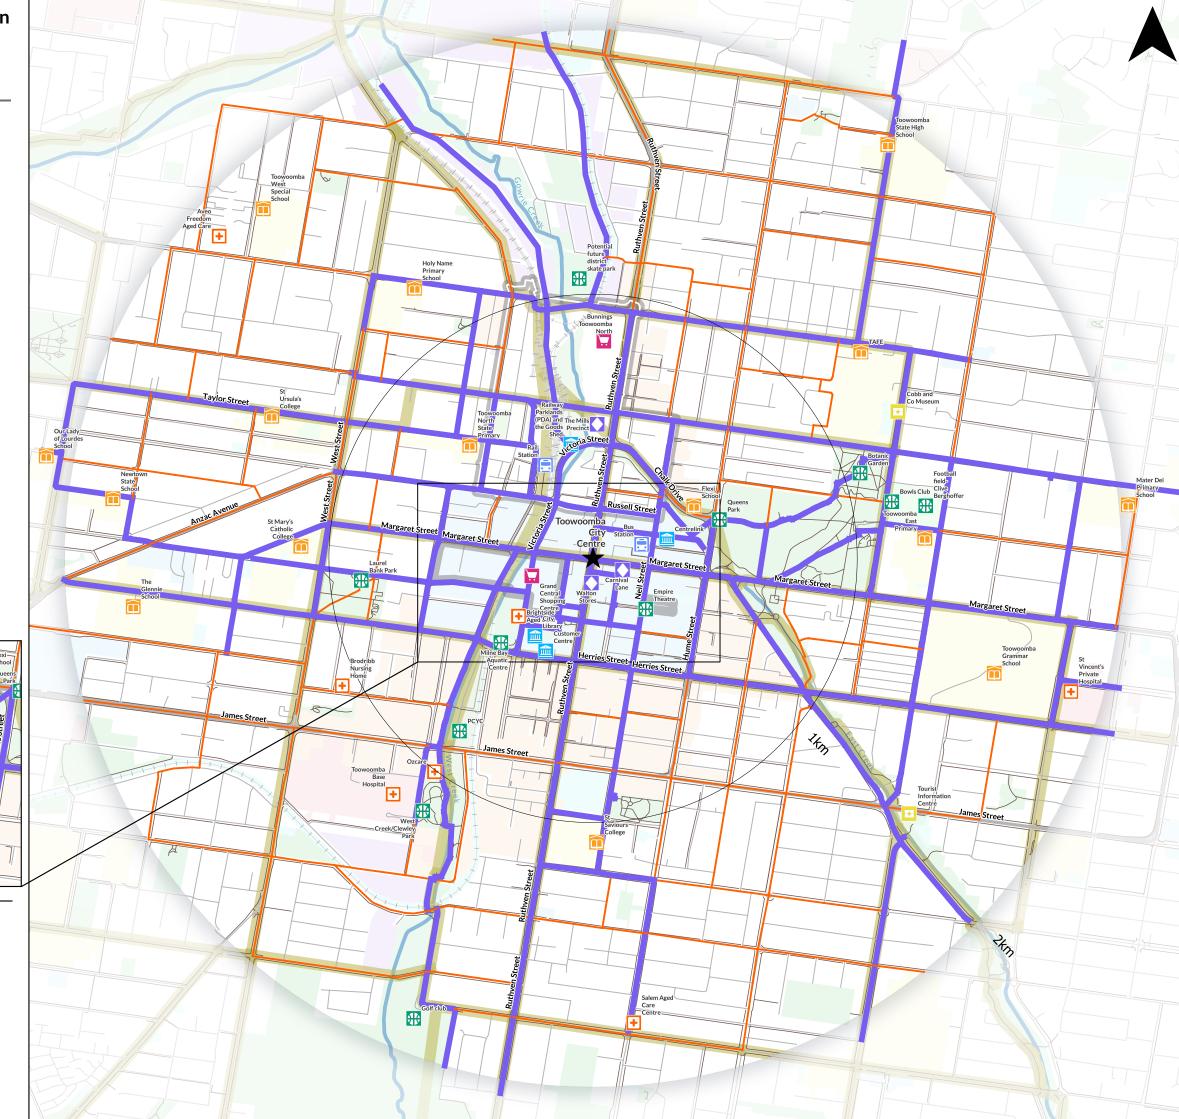

## Toowoomba City Centre Walking Network Plan

## Legend → Primary Destinations Toowoomba Secondary Destinations Shopping Centre Health Facility Education Facility Tourist Recreation Facility

Other
Grand Central and
The Empire Theatre
Railway Parklands

Development Area

Community Facility

Toowoomba Walking Routes
Primary

Secondary
Pathways

Major Roads

Other

─ Local Roads├ Rail Network

Principal Cycle Network

**Waterways** 

zwart transport planning

TOOWOOMBA REGION
Rich traditions. Bold ambitions.

Zwart transport planning

Status Draft

Issued 08/06/23

Map Data: © State of Queensland (Department of Natural Resources) 2020