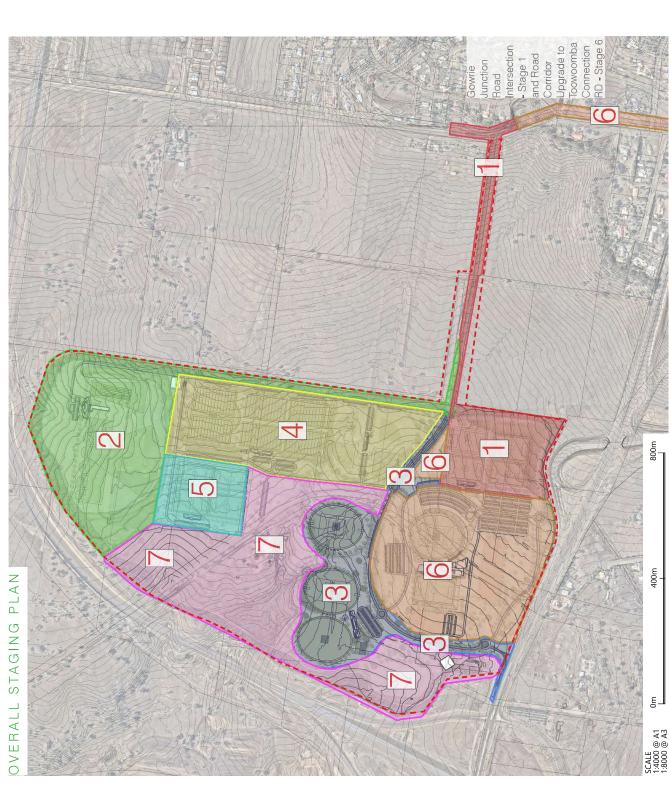

## STAGING SEQUENCE

Stage 1 Southern rectangular fields, clubhouse, parking, access road boulevard to be south side only leading

to Gowrie Junction Road intersection. Existing shooting club and archery to remain.

Stage 2
Relocation of shooting club and archery, indoor range, shared clubhouse, parking and access road.

Construct roundabout and northern side of boulevard

Stage 3

Ovals, practice nets, clubhouse, parking and road access.

road. Provide access to Toowoomba Connection Rd.

Stage 4

Diamond Fields, rectangular fields, shared fields, clubhouses, parking and access roads.

age 5

Northern rectangular fields, clubhouse and parking.

age 6

Premier Hub, premier oval, premier rectangular field, parking and access roads. Local park and playground north of southern soccer fields and construct north side of boulevard road.

Potential upgrade to Gowrie Junction Road to Toowoomba Connection Road.

Include Entry Parkland, Southern and Northern Setdown areas and overflow parking areas

Stage 7

District Park and facilities including parking, access, playground and stormwater treatment channels.

## TOOWOOMBA REGION SPORTS PRECINCT

2020 MASTER PLAN

PO BOX 1640, Buddina, QLD 4575 T: 07 5493 4677

DRAWIN PROJECT DATE: 26

DRAWING: DC:34 [O] PROJECT: 19009 DATE: 26-05-2022