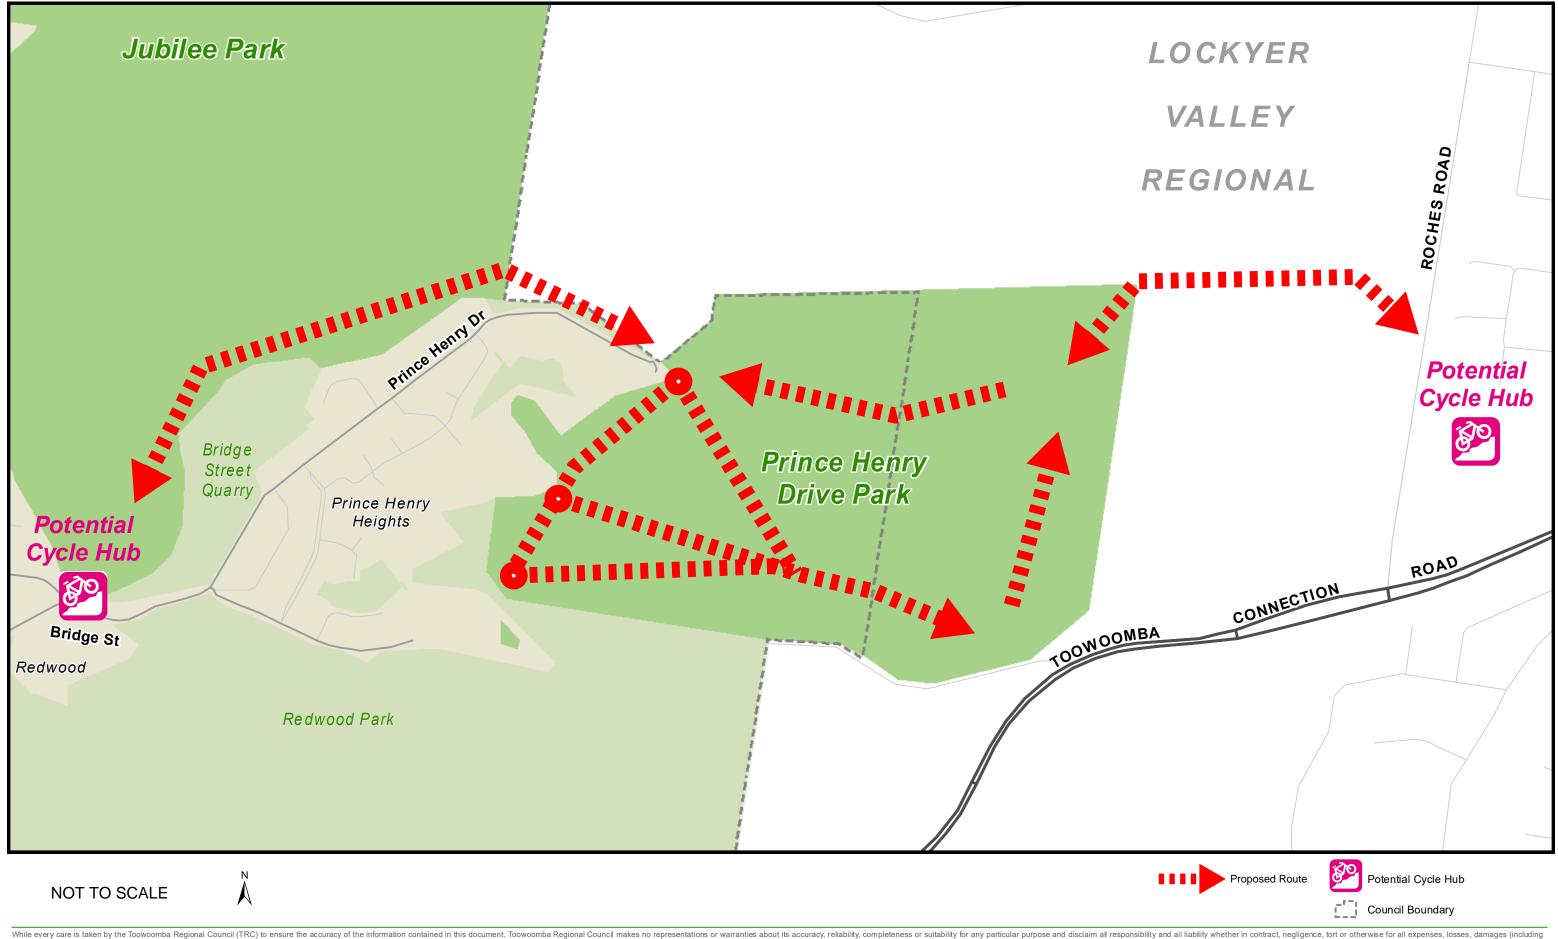

## **Escarpment Mountain Bike Trails - Prince Henry Drive Park Connection**

While every care is taken by the Toowoomba Regional Council (TRC) to ensure the accuracy of the information contained in this document, Toowoomba Regional Council makes no representations or warranties about its accuracy, reliability, completeness or suitability for any particular purpose and disclaim all responsibility and all li indirect or consequential damage) and costs which may be incurred in any way and for any reason as a result of reliance on the information. Some source data copyright the State of Queensland 2023. Coordinate system: GDA2020 MGA Zone 56 19/04/2023 | 394875 Prince Henry Dr Park Community Consultation Overview Map with Potential Cycle Hubs ©