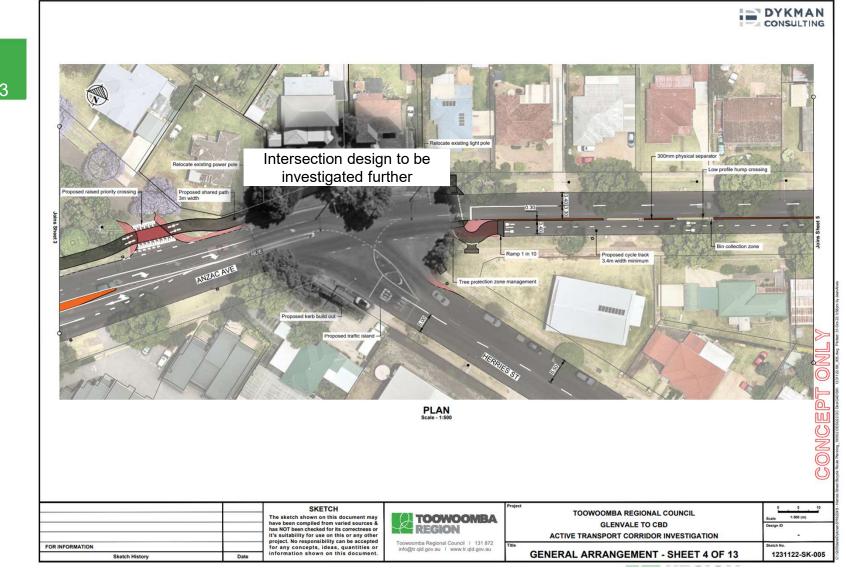

# Anzac Avenue Shared Path 2/13

Anzac Avenue/ Holberton Street Shared Path 3/13

Anzac Avenue/ Herries Street Shared Path 4/13

Anzac Avenue/ Hill Street Cycle track 6/13

Hill Street/Helen St Cycle track/ cycle street 8/13