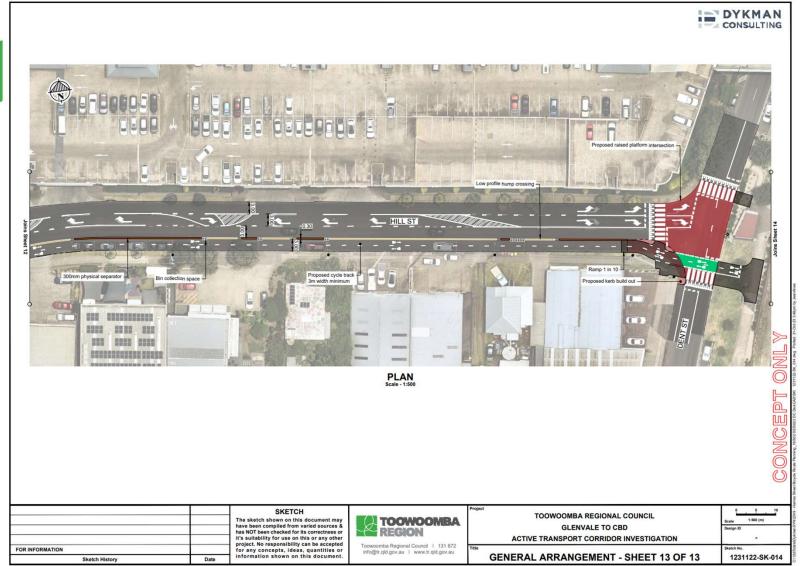

ST 3.30 Intersection design to be Proposed cycle track 3m width minimum Proposed safe active street 5 investigated further 10 11.12 .88 Bhh a E R FAR PLAN Scale - 1:500 CONCEP. SKETCH 5 TOOWOOMBA REGIONAL COUNCIL The sketch shown on this document may have been compiled from varied sources & has NOT been checked for its correctness or it's suitability for use on this or any other project. No responsibility can be accepted for any concepts, ideas, quantities or information shown on this document. TOOWOOMBA 1:500 (m) GLENVALE TO CBD REGION ACTIVE TRANSPORT CORRIDOR INVESTIGATION Toowoomba Regional Council | 131 872 info@tr.qld.gov.au | www.tr.qld.gov.au FOR INFORMATION tch No. **GENERAL ARRANGEMENT - SHEET 12 OF 13** 1231122-SK-013 Sketch History Date

Hill St/Clifford St Cycle track 12/13



## Hill Street/Dent St Cycle track 13/13