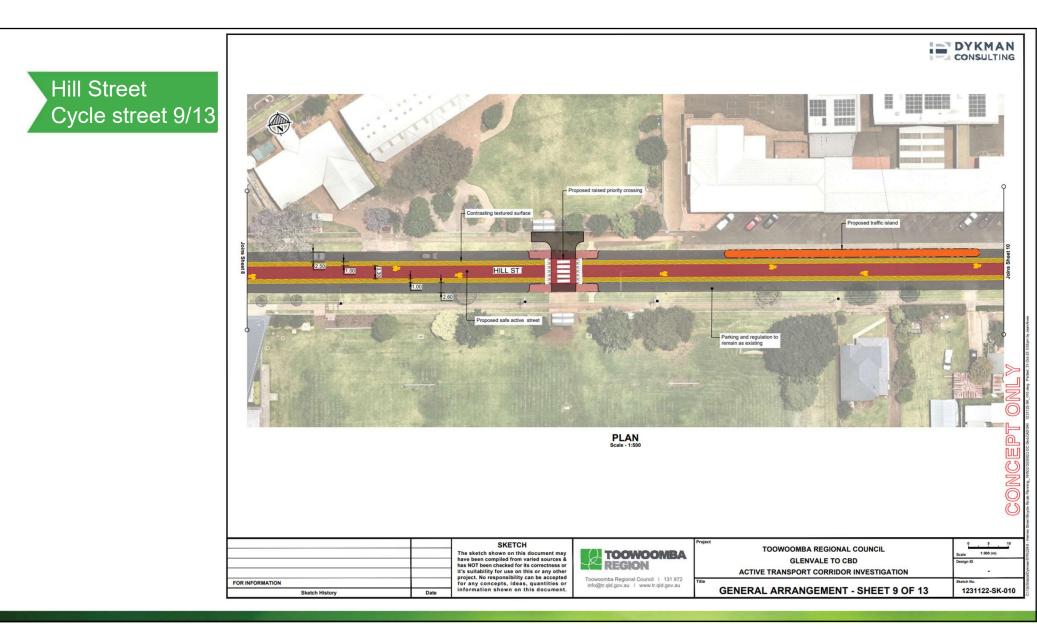

h shown on this document may have been compiled from varied sources & has NOT been checked for its correctness or it's suitability for use on this or any other project. No responsibility can be accepted for any concepts, ideas, quantities or information shown on this document. 1:500 (m) TOOWOOMBA GLENVALE TO CBD REGION ACTIVE TRANSPORT CORRIDOR INVESTIGATION Toowoomba Regional Council | 131 872 info@tr.qld.gov.au | www.tr.qld.gov.au FOR INFORMATION **GENERAL ARRANGEMENT - SHEET 1 OF 13** 1231122-SK-002 Sketch History Date

Anzac Avenue Shared Path 1/13



# Anzac Avenue Shared Path 2/13

Anzac Avenue/ Holberton Street Shared Path 3/13





Anzac Avenue/ Herries Street Shared Path 4/13





Anzac Avenue/ Hill Street Cycle track 6/13





Hill Street/Helen St Cycle track/ cycle street 8/13





# Hill Street/West St Cycle street 10/13



#### DYKMAN CONSULTING IC Parking and regulation to ain as existing HILL ST 3.30 Intersection design to be Proposed cycle track 3m width minimum Proposed safe active street 5 investigated further 10 11.12 .88 Bhh a E R FAR PLAN Scale - 1:500 CONCEP. SKETCH 5 TOOWOOMBA REGIONAL COUNCIL The sketch shown on this document may have been compiled from varied sources & has NOT been checked for its correctness or it's suitability for use on this or any other project. No responsibility can be accepted for any concepts, ideas, quantities or information shown on this document. TOOWOOMBA 1:500 (m) GLENVALE TO CBD REGION ACTIVE TRANSPORT CORRIDOR INVESTIGATION Toowoomba Regional Council | 131 872 info@tr.qld.gov.au | www.tr.qld.gov.au FOR INFORMATION tch