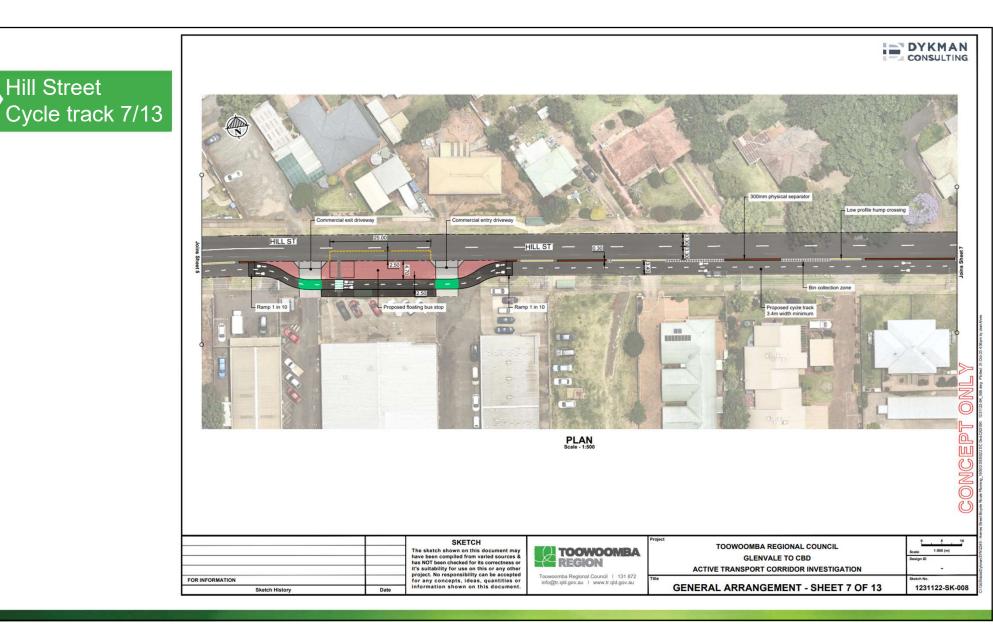

# Anzac Avenue Shared Path 2/13

Anzac Avenue/ Holberton Street Shared Path 3/13

Anzac Avenue/ Herries Street Shared Path 4/13

Anzac Avenue/ Hill Street Cycle track 6/13

Hill Street/Helen St Cycle track/ cycle street 8/13