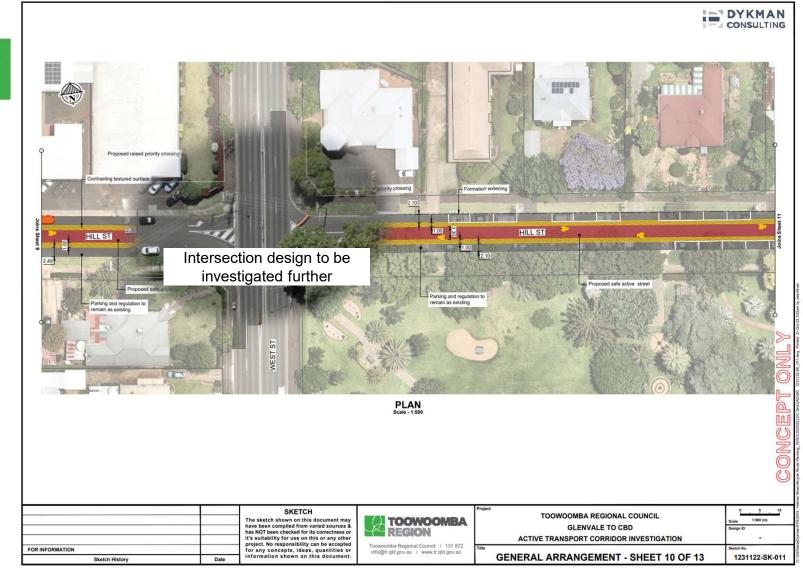

shown on this document may have been compiled from varied sources & has NOT been checked for its correctness or it's suitability for use on this or any other project. No responsibility can be accepted for any concepts, ideas, quantities or information shown on this document. 1:500 (m) TOOWOOMBA GLENVALE TO CBD REGION ACTIVE TRANSPORT CORRIDOR INVESTIGATION Toowoomba Regional Council | 131 872 info@tr.qld.gov.au | www.tr.qld.gov.au FOR INFORMATION **GENERAL ARRANGEMENT - SHEET 1 OF 13** 1231122-SK-002 Sketch History Date

Anzac Avenue Shared Path 1/13



# Anzac Avenue Shared Path 2/13

Anzac Avenue/ Holberton Street Shared Path 3/13





Anzac Avenue/ Herries Street Shared Path 4/13





Anzac Avenue/ Hill Street Cycle track 6/13





Hill Street/Helen St Cycle track/ cycle street 8/13





# Hill Street/West St Cycle street 10/13



#### DYKMAN CONSULTING IC Parking and regulation to ain as existing HILL ST 3.30 Intersection design to be Proposed cycle track 3m width minimum Proposed safe active street 5 investigated further 10 11.12 .88 Bhh a E R FAR PLAN Scale - 1:500 CONCEP. SKETCH 5 TOOWOOMBA REGIONAL COUNCIL The sketch shown on this document may have been compiled from varied sources & has NOT been checked for its correctness or it's suitability for use on this or any other project. No responsibility can be accepted for any concepts, ideas, quantities or information shown on this document. TOOWOOMBA 1:500 (m) GLENVALE TO CBD REGION ACTIVE TRANSPORT CORRIDOR INVESTIGATION Toowoomba Regional Council | 131 872 info@tr.qld.gov.au | www.tr.qld.gov.au FOR INFORMATION tch No